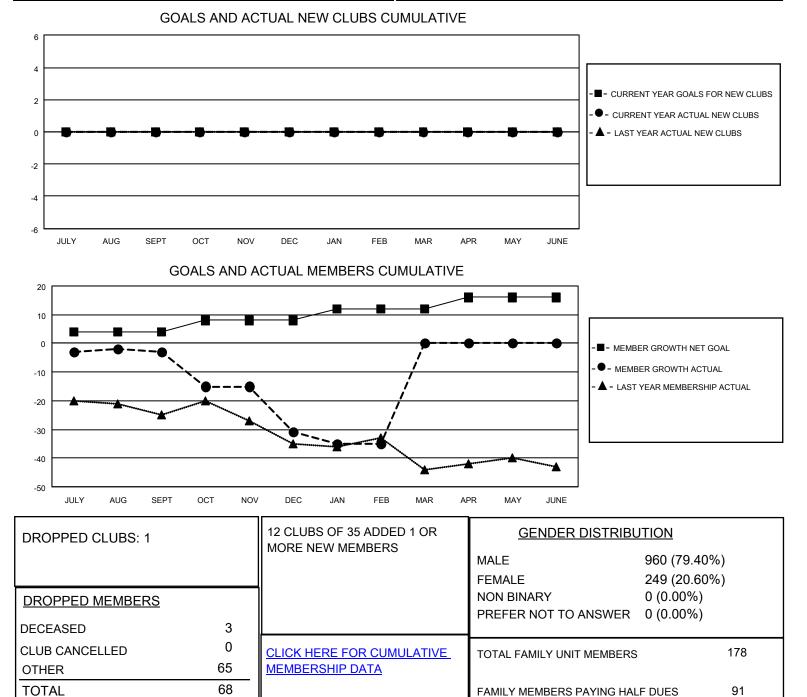

## LOCATION MISSOURI

District 26 M7

Results as of: 2/28/2023

| Clubs                 |               |           |               | Members               |                        |                         |                                                    |
|-----------------------|---------------|-----------|---------------|-----------------------|------------------------|-------------------------|----------------------------------------------------|
| RESULTS FOR 2022-2023 |               |           |               | RESULTS FOR 2022-2023 |                        |                         |                                                    |
| QUARTER               | NEW CLUB GOAL | NEW CLUBS | DROPPED CLUBS | QUARTER MEM           | BER GROWTH NET<br>GOAL | MEMBER GROWTH<br>ACTUAL | DROPPED<br>MEMBERS ACTUAL<br>(including transfers) |
| JULY/AUG/SEPT         | 0             | 0         | 0             | JULY/AUG/SEPT         | 4                      | 14                      | 15                                                 |
| OCT/NOV/DEC           | 0             | 0         | 0             | OCT/NOV/DEC           | 4                      | 13                      | 39                                                 |
| JAN/FEB/MAR           | 0             | 0         | 1             | JAN/FEB/MAR           | 4                      | 12                      | 14                                                 |
| APR/MAY/JUNE          | 0             | 0         | 0             | APR/MAY/JUNE          | 4                      | 0                       | 0                                                  |